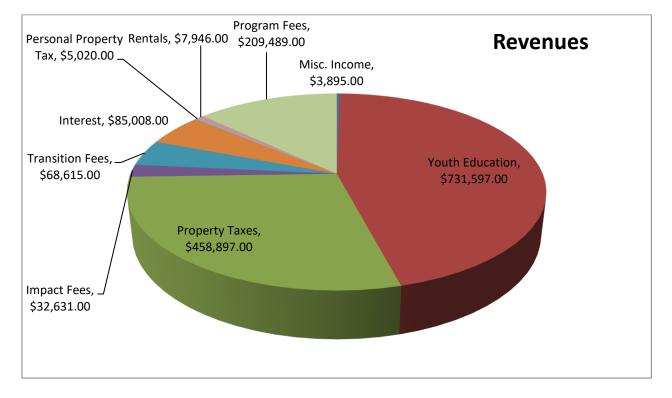

nd impact fees from new development, and program revenues to continue to operate facilities, redevelop parks, and run the programs offered due to the Park District having one of the lowest tax rates in the area.

The fiscal year 2017 (May 1, 2016 - April 30, 2017) Annual Treasurer's Report Summary Statement of Conditions is as follows:

| Beginning Balance as of |                 |
|-------------------------|-----------------|
| May 1, 2016             | \$1,127,602.00* |
| Total Revenues          | \$1,859,546.00  |
| Total Disbursements     | \$1,742,259.00  |
| Ending Balance as of    |                 |
| April 30, 2017          | \$1,244,889.00* |
| *Cash held in trust     |                 |
| \$476,641.00            |                 |
|                         |                 |





### Tax Rate (2017)

| School District 300              | 6.14 |
|----------------------------------|------|
| DeKalb Park District             | 0.80 |
| St. Charles Park District        | 0.64 |
| Genoa Township Park District     | 0.64 |
| Dundee Township Park District    | 0.58 |
| Batavia Park District            | 0.55 |
| Geneva Park District             | 0.53 |
| Village of Hampshire             | 0.52 |
| Kane County                      | 0.42 |
| Huntley Park District            | 0.26 |
| Kane Co. Forest Preserve Dist.   | 0.23 |
| Hampshire Twp Road District      | 0.24 |
| Hampshire Township Park District | 0.18 |
| Hampshire Township               | 0.12 |



Italic denotes taxes typically paid by Park District residents to other taxing bodies.

2017

## The Hampshire P