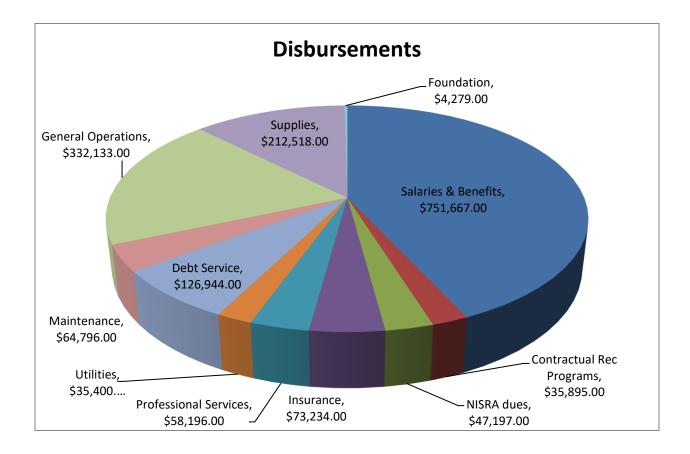

impact fees from new development, and program revenues to continue to operate facilities, redevelop parks, and run the programs offered due to the Park District having one of the lowest tax rates in the area.

The fiscal year 2017 (May 1, 2016 - April 30, 2017) Annual Treasurer's Report Summary Statement of Conditions is as follows:

| Beginning Balance as of |                 |
|-------------------------|-----------------|
| May 1, 2016             | \$1,127,602.00* |
| Total Revenues          | \$1,859,546.00  |
| Total Disbursements     | \$1,742,259.00  |
| Ending Balance as of    |                 |
| April 30, 2017          | \$1,244,889.00* |
| *Cash held in trust     |                 |
| \$476,641.00            |                 |
|                         |                 |





### Tax Rate (2017)

| School District 300              | 6.14 |
|----------------------------------|------|
| DeKalb Park District             | 0.80 |
| St. Charles Park District        | 0.64 |
| Genoa Township Park District     | 0.64 |
| Dundee Township Park District    | 0.58 |
| Batavia Park District            | 0.55 |
| Geneva Park District             | 0.53 |
| Village of Hampshire             | 0.52 |
| Kane County                      | 0.42 |
| Huntley Park District            | 0.26 |
| Kane Co. Forest Preserve Dist.   | 0.23 |
| Hampshire Twp Road District      | 0.24 |
| Hampshire Township Park District | 0.18 |
| Hampshire Township               | 0.12 |



Italic denotes taxes typically paid by Park District residents to other taxing bodies.

2017

## The Hampshire Par