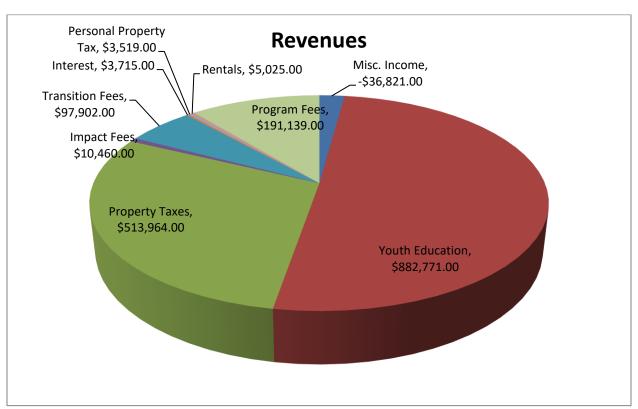

t agency meetings to maintain open communication between agencies

#### **Fiscal Responsibility**

The Hampshire Park District is continually exercising fiscal responsibility. The district relies on outside sources such as grant funding, transition fees and impact fees from new development, and program revenues to continue to operate facilities, redevelop parks, and run the programs offered due to the Park District having one of the lowest tax rates in the area.

The fiscal year 2019 (May 1, 2018 - April 30, 2019) Annual Treasurer's Report Summary Statement of Conditions is as follows:

Beginning Balance as of

May 1, 2018 \$765,129.00\*
Total Revenues \$1,859,374.00
Total Disbursements \$1,622,253.00

Ending Balance as of

April 30, 2019 \$1,002,250.00

\*Cash held in trust \$320,331.00



INSERT DISBURSEMENT CHART



#### Tax Rate (2019 payable)

| School District 300              | 5.696 |
|----------------------------------|-------|
| DeKalb Park District             | 0.736 |
| Sycamore Park District           | 0.695 |
| St. Charles Park District        | 0.625 |
| Genoa Township Park District     | 0.605 |
| Dundee Township Park District    | 0.544 |
| Batavia Park District            | 0.556 |
| Geneva Park District             | 0.479 |
| Village of Hampshire             | 0.502 |
| Kane County                      | 0.387 |
| Huntley Park District            | 0.217 |
| Hampshire Twp Road District      | 0.226 |
| Hampshire Township Park District | 0.178 |
| Kane Co. Forest Preserve Dist.   | 0.160 |
| Ella Johnson Library District    | 0.138 |
| Hampshire Townshi