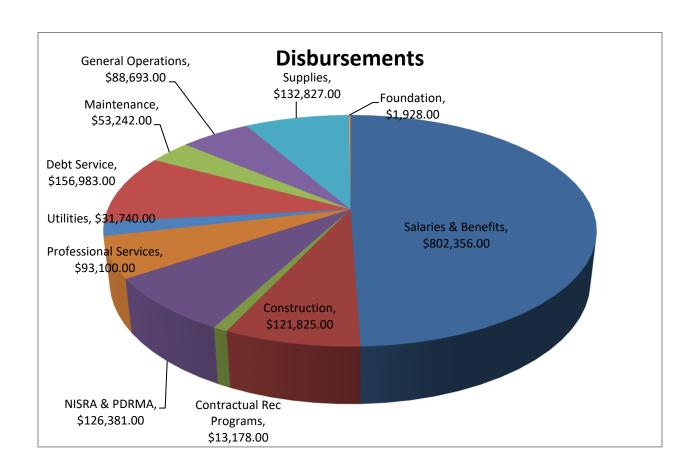

open communication between agencies

#### **Fiscal Responsibility**

The Hampshire Park District is continually exercising fiscal responsibility. The district relies on outside sources such as grant funding, transition fees and impact fees from new development, and program revenues to continue to operate facilities, redevelop parks, and run the programs offered due to the Park District having one of the lowest tax rates in the area.

The fiscal year 2019 (May 1, 2018 - April 30, 2019) Annual Treasurer's Report Summary Statement of Conditions is as follows:

Beginning Balance as of

May 1, 2018 \$765,129.00\*
Total Revenues \$1,859,374.00
Total Disbursements \$1,622,253.00

Ending Balance as of

April 30, 2019 \$1,002,250.00

\*Cash held in trust \$320,331.00



INSERT DISBURSEMENT CHART



#### Tax Rate (2019 payable)

| School District 300              | 5.696 |
|----------------------------------|-------|
| DeKalb Park District             | 0.736 |
| Sycamore Park District           | 0.695 |
| St. Charles Park District        | 0.625 |
| Genoa Township Park District     | 0.605 |
| Dundee Township Park District    | 0.544 |
| Batavia Park District            | 0.556 |
| Geneva Park District             | 0.479 |
| Village of Hampshire             | 0.502 |
| Kane County                      | 0.387 |
| Huntley Park District            | 0.217 |
| Hampshire Twp Road District      | 0.226 |
| Hampshire Township Park District | 0.178 |
| Kane Co. Forest Preserve Dist.   | 0.160 |
| Ella Johnson Library District    | 0.138 |
| Hampshire Township               | 0.119 |